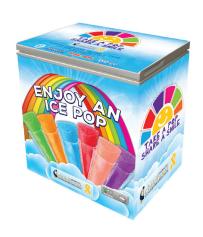

# **BASIC INFORMATION**

- Each freezer is donated with 2,000 ice pops to start with
- The Jel Sert Company will replace if there is ever a problem
- Your center will have an endless ice pop supply
- Reordering is easy and free

# Freezer Features:

- Adjustable Temperature Control
- Lift Out Bulk Storage Basket & Drain

• ETL Safety Listed

• Energy Consumption: 240 kWh/year

• Capacity: 5.0 ft<sup>3</sup>