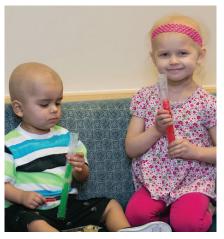

# TAKE A POP, SHARE A SMILE

Partnering with American Childhood Cancer Organization, the Jel Sert Company brings fun and delicious ice pops to cancer treatment facilities like yours. In 2010, The Jel Sert Company initiated the Take a Pop, Share a Smile program to help children across the United States cope with cancer and all that it brings to their lives. These brave children face many challenges, such as the side effects of the invasive therapies used to treat the disease. Freezer pops are often used to help children endure these treatments while keeping them hydrated. The program involves the donation of freezers and a continuous supply of freezer pops to cancer treatment centers throughout the country. As a freezer recipient, your center can take part in the millions of pops that will be donated to bring happiness and improve the lives of gold ribbon heroes.